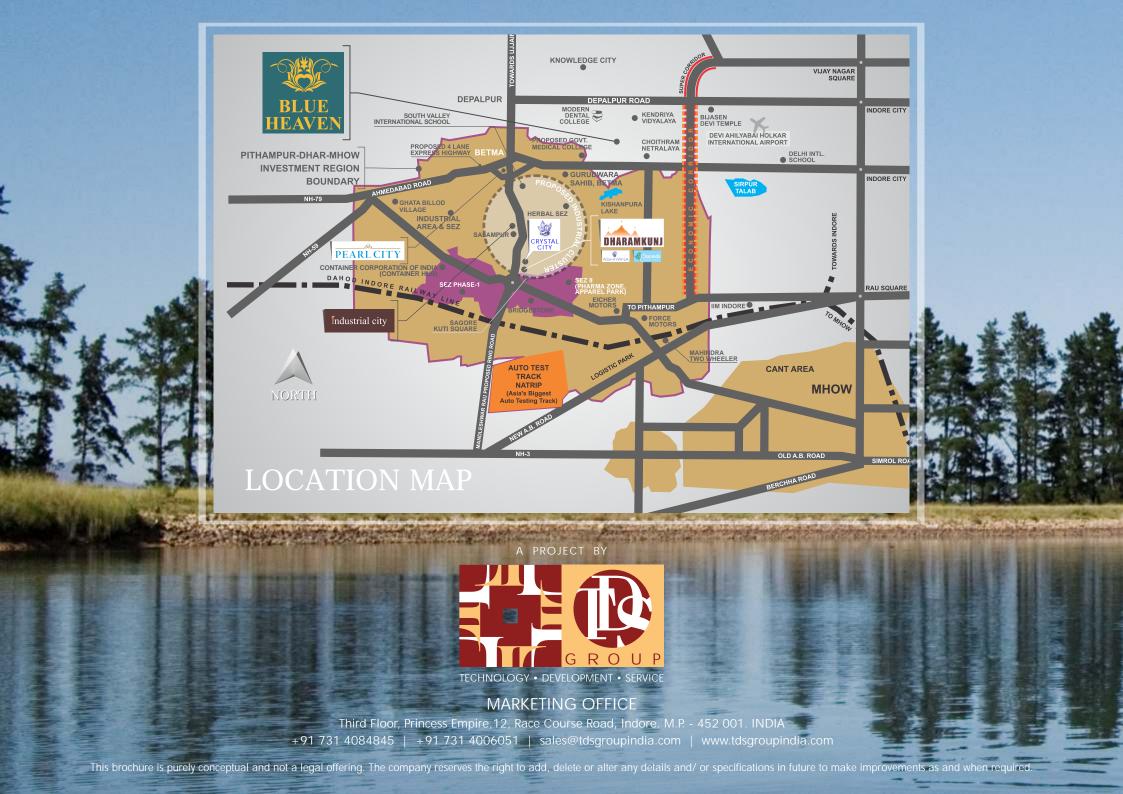

IT PARK



**HOSPITALITY** 



**BUDGET HOTELS** 



CLUB HOUSE



WELLNESS



GROCERY STORE

THE RESERVE THE PARTY OF THE PA

BLUE HEAVEN brings you a step closer to nature. It is the only luxurious township which is extended in the vast area of 400 Acres, reflecting an idea of city within a city. It express an idea of our young and vibrant team. Around 20% area of the project is being developed as Green Zone to make it 'the Green Serene Oasis.' The township is designed by keeping in mind the modern and luxuries lifestyle, and developed by renowned architects and interior designers of India and abroad. The township is equipped with all modern and basic amenities.