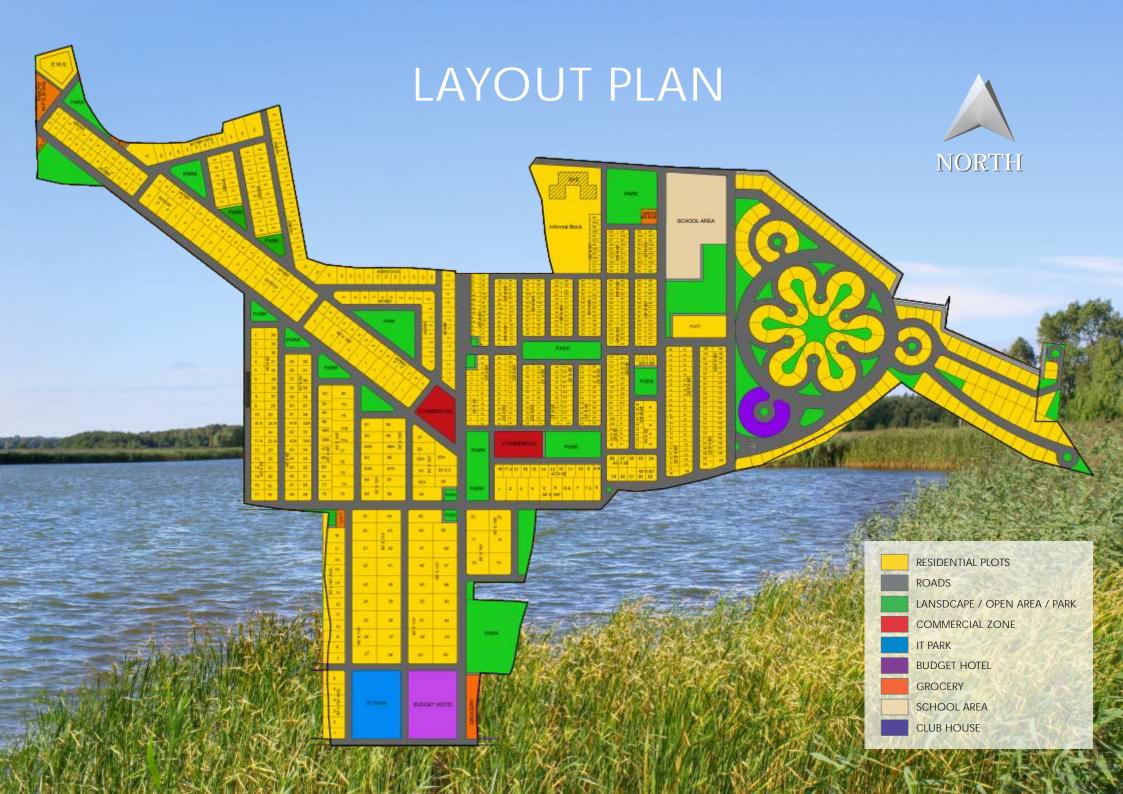

IT PARK

**HOSPITALITY** 

**BUDGET HOTELS** 

CLUB HOUSE

WELLNESS

GROCERY STORE

THE RESERVE THE PARTY OF THE PA

BLUE HEAVEN brings you a step closer to nature. It is the only luxurious township which is extended in the vast area of 400 Acres, reflecting an idea of city within a city. It express an idea of our young and vibrant team. Around 20% area of the project is being developed as Green Zone to make it 'the Green Serene Oasis.' The township is designed by keeping in mind the modern and luxuries lifestyle, and developed by renowned architects and interior designers of India and abroad. The township is equipped with all modern and basic amenities.